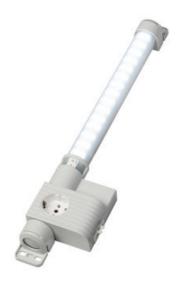

## VARIOLINE LAMP WITH SOCKET LED 121/122 - OBSOLETE - NEW RANGE COMING SOON

Varioline

12225.0-00 OBSOLETE - LED 122 220-240V AC, door switch, screw fixing, Italy socket

• OBSOLETE

- FOR LED LIGHT USE LED 025
- FOR SOCKETS USE SD 035

#### PRODUCT DESCRIPTION

LED 121/122 Range is now Obsolete - Stego has a New Range coming Mid 2024