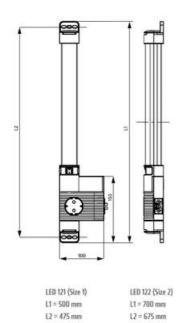

#### **GENERAL DATA**

| Mounting               | Screw fixing               |
|------------------------|----------------------------|
| Nominal voltage        | 220-240 V AC               |
| Activation             | Door switch                |
| Connection type        | 3-pole plug with snap lock |
| Socket                 | IT                         |
| Nominal socket current | 16 A                       |
| Light source           | LED                        |
| Luminance              | 1.080 Lm/1.730 Lm          |
| Life span              | 60,000h at +20°C           |
| DIMENSIONS             |                            |
| l ength                | 700 mm                     |

| Length | 700 mm |
|--------|--------|
| Width  | 100 mm |
| Height | 44 mm  |

## **ADDITIONAL DATA**

| Weight      | 0,4 kg   |
|-------------|----------|
| Voltage max | 265 V ac |
| Voltage min | 200 V ac |

L2 = 475 mm

View of screw fixing